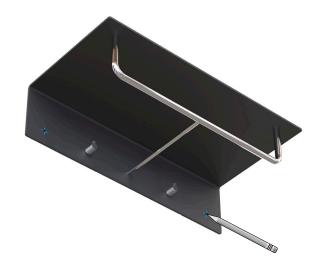

ALL MEASUREMENTS ARE IN MILLIMETERS WWW.FROSTDENMARK.COM

Secure the coat rack with the H brass inserts and 04x39 screws F. Place the G hooks on the brass inserts.

Secure the (a) hooks by tightening (1) set screws with the allen key (J).