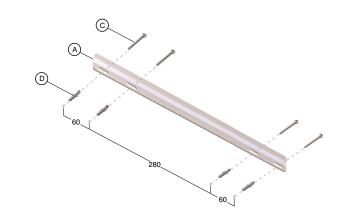

# MATERIAL: ALUMINIUM / STAINLESS STEEL AVAILABLE IN COMBINATIONS OF THE FROST FINISHES:

MATT BLACK / POLISHED BLACK

MATT WHITE / POLISHED STAINLESS

MATT WHITE / POLISHED COPPER

MATT WHITE / POLISHED GOLD Mark the placement of the screw holes for mounting the Coat Rack on the wall.

Secure the mounting bar  $\stackrel{\triangle}{()}$  onto the wall with the Ø5x40 screws  $\stackrel{\bigcirc}{()}$  .

2) Slide the Coat Rack (B) onto the mounting bar (A).

Mark the placement of two screw holes as illustrated.
Then slide the coat rack (B) off the mounting bar (A).