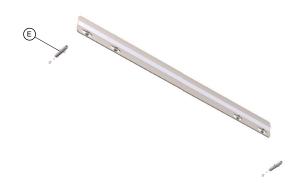

Secure the mounting bar  $\stackrel{\triangle}{()}$  onto the wall with the Ø5x40 screws  $\stackrel{\bigcirc}{()}$  .

2) Slide the Coat Rack (B) onto the mounting bar (A).

Mark the placement of two screw holes as illustrated.
Then slide the coat rack (B) off the mounting bar (A).