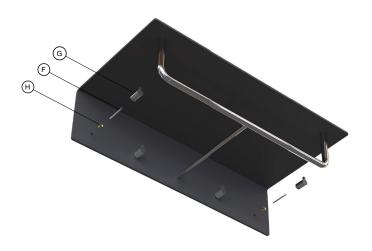

ALL MEASUREMENTS ARE IN MILLIMETERS WWW.FROSTDENMARK.COM

Secure the coat rack with the H brass inserts and 04x39 screws F. Place the G hooks on the brass inserts.

Secure the (a) hooks by tightening (1) set screws with the allen key (J).