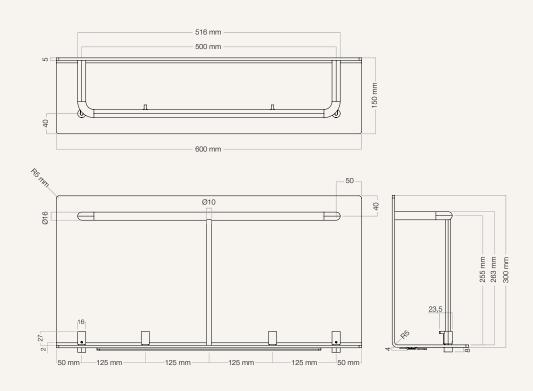

# PRODUCT DETAILS, TECHNICAL DETAILS AND FITTING INSTRUCTIONS

# MATERIAL: ALUMINIUM / STAINLESS STEEL AVAILABLE IN COMBINATIONS OF THE FROST FINISHES:

MATT BLACK / POLISHED BLACK

MATT WHITE / POLISHED STAINLESS

MATT WHITE / POLISHED COPPER

MATT WHITE / POLISHED GOLD Mark the placement of the screw holes for mounting the Coat Rack on the wall.

Secure the mounting bar  $\stackrel{\triangle}{()}$  onto the wall with the Ø5x40 screws  $\stackrel{\bigcirc}{()}$  .

2) Slide the Coat Rack (B) onto the mounting bar (A).

Mark the placement of two screw holes as illustrated.
Then slide the coat rack (B) off the mounting bar (A).

ALL MEASUREMENTS ARE IN MILLIMETERS WWW.FROSTDENMARK.COM

Secure the coat rack with the H brass inserts and 04x39 screws F. Place the G hooks on the brass inserts.

Secure the (a) hooks by tightening (1) set screws with the allen key (J).

ALL MEASUREMENTS ARE IN MILLIMETERS WWW.FROSTDENMARK.COM