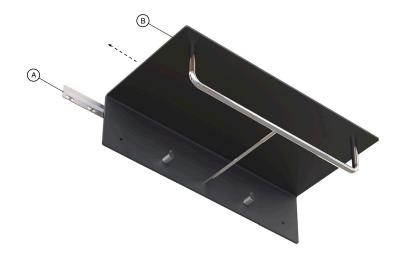

Secure the mounting bar  $\stackrel{\triangle}{()}$  onto the wall with the Ø5x40 screws  $\stackrel{\bigcirc}{()}$  .

2) Slide the Coat Rack (B) onto the mounting bar (A).

Mark the placement of two screw holes as illustrated.
Then slide the coat rack (B) off the mounting bar (A).