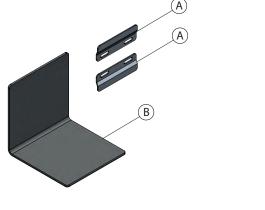

Please use screws and plugs suitable for your walls and the intended load.

Mounting: the shelves can be turned upside down

STEP 1

The lower bracket should only be mounted if the shelf is installed in public areas with risk of people removing the shelf.

# STEP 1

The lower bracket should only be mounted if the shelf is installed in public areas with risk of people removing the shelf.