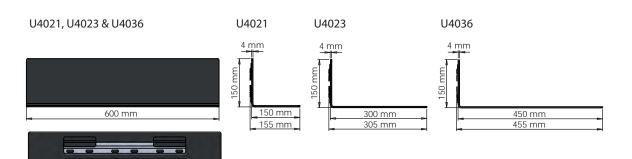

## UNU SHELF SYSTEM HEIGHT 150

www.frostdenmark.com

Material: Aluminium Design: Bønnelycke mdd Manufacturer: FROST A/S Bavne Alle 32, DK-8370 Hadsten