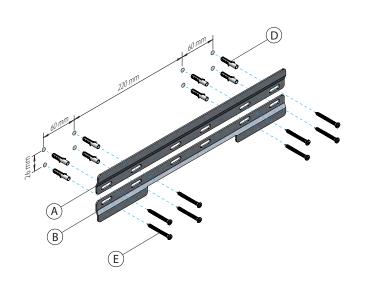

Please use screws and plugs suitable for your walls and the intended load.

Mounting: the shelves can be turned upside down

STEP 1

The lower bracket should only be mounted if the shelf is installed in public areas with risk of people removing the shelf.

# STEP 1

The lower bracket should only be mounted if the shelf is installed in public areas with risk of people removing the shelf.