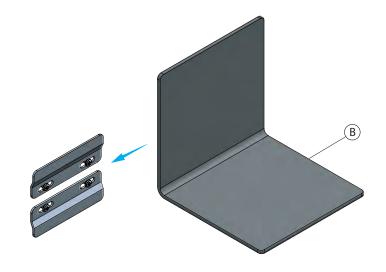

STEP 3

# STEP 3

CLEANING AND MAINTENANCE
Wipe down with a Clean Soft Damp Cloth,
Dry with a Clean Soft Dry Cloth.