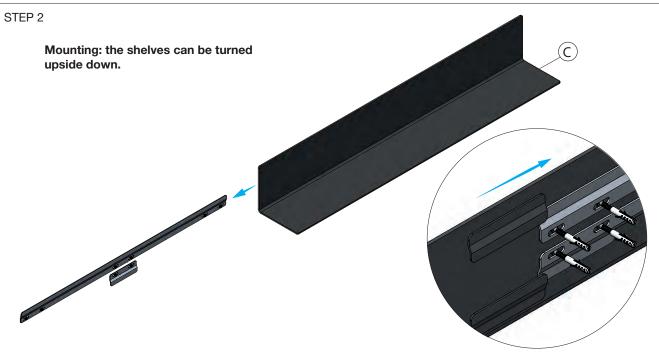

## Mounting: the shelves can be turned upside down

U4020

0 0

# Mounting: the shelves can be turned upside down.