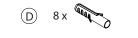

Please use screws and plugs suitable for your walls and the intended load.

Mounting: the shelves can be turned upside down

STEP 1

The lower bracket should only be mounted if the shelf is installed in public areas with risk of people removing the shelf.