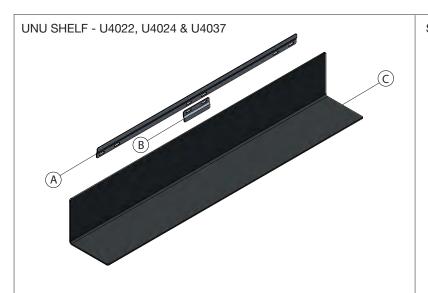

## Mounting: the shelves can be turned upside down

U4020

0 0

Please use screws and plugs suitable for your walls and the intended load.

Mounting: the shelves can be turned upside down

STEP 1

The lower bracket should only be mounted if the shelf is installed in public areas with risk of people removing the shelf.