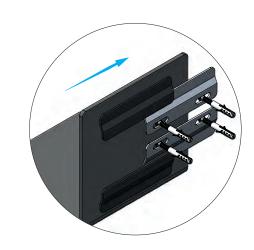

STEP 3

# STEP 3

CLEANING AND MAINTENANCE
Wipe down with a Clean Soft Damp Cloth,
Dry with a Clean Soft Dry Cloth.