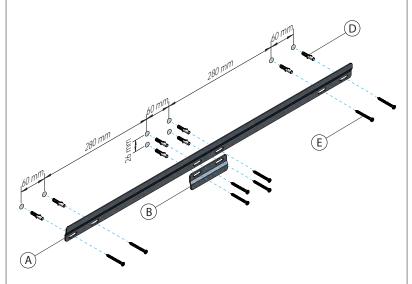

Please use screws and plugs suitable for your walls and the intended load.

Mounting: the shelves can be turned upside down

STEP 1

The lower bracket should only be mounted if the shelf is installed in public areas with risk of people removing the shelf.

# STEP 1

The lower bracket should only be mounted if the shelf is installed in public areas with risk of people removing the shelf.