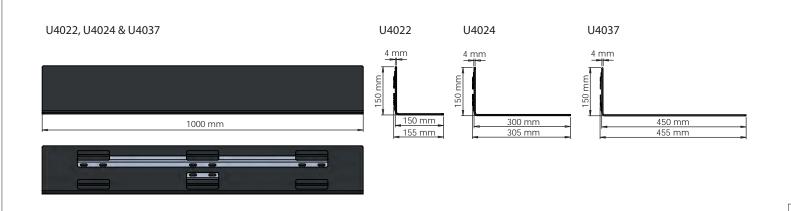

## UNU SHELF SYSTEM HEIGHT 150

www.frostdenmark.com

Material: Aluminium Design: Bønnelycke mdd Manufacturer: FROST A/S Bavne Alle 32, DK-8370 Hadsten