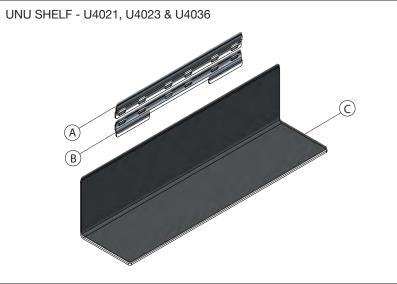

## Mounting: the shelves can be turned upside down

U4020

0 0

# Mounting: the shelves can be turned upside down.