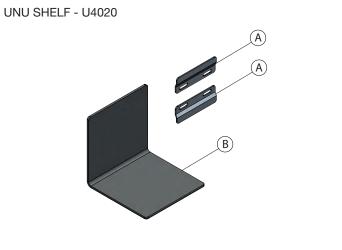

## Mounting: the shelves can be turned upside down

U4020

0 0

Please use screws and plugs suitable for your walls and the intended load.

Mounting: the shelves can be turned upside down

STEP 1

The lower bracket should only be mounted if the shelf is installed in public areas with risk of people removing the shelf.

# Mounting: the shelves can be turned upside down.