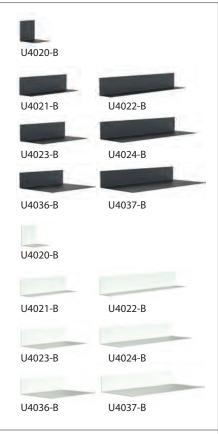

## UNU SHELF SYSTEM HEIGHT 150

www.frostdenmark.com

Material: Aluminium Design: Bønnelycke mdd Manufacturer: FROST A/S Bavne Alle 32, DK-8370 Hadsten

## Mounting: the shelves can be turned upside down

U4020

0 0