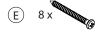

Please use screws and plugs suitable for your walls and the intended load.

Mounting: the shelves can be turned upside down

STEP 1

The lower bracket should only be mounted if the shelf is installed in public areas with risk of people removing the shelf.