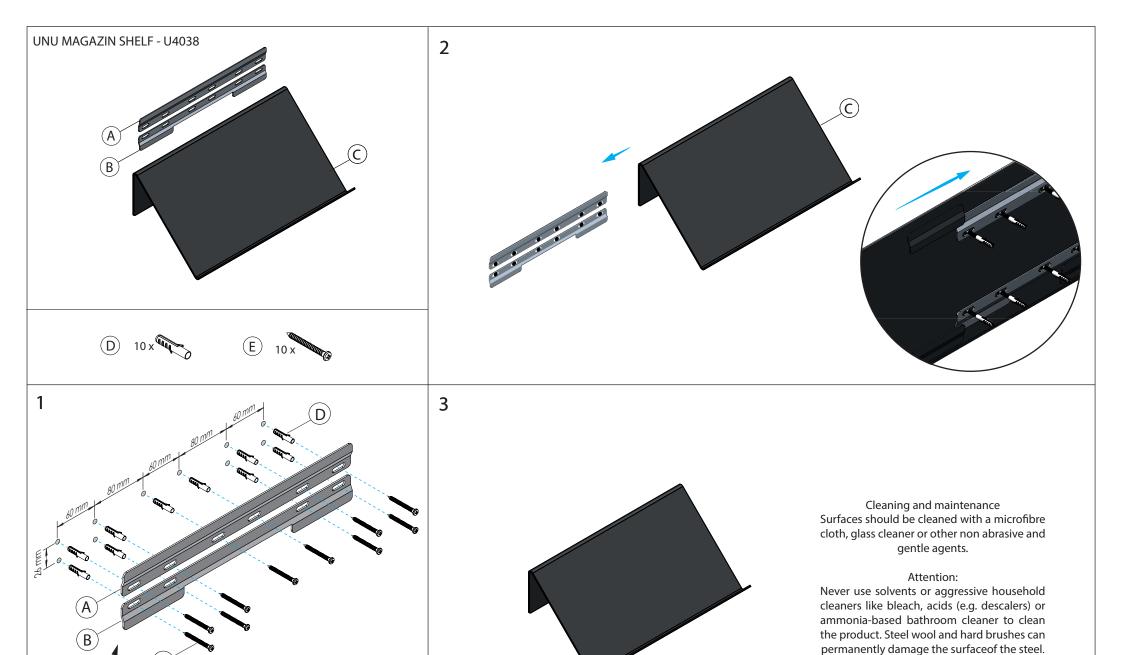

## FROST

## UNU SHELF SYSTEM MAGAZINE SHELVES

www.frostdenmark.com











Exclusion of liability
FROST accepts no liability whatsoever
for damage to persons or property that
occurs or has occurred as a result of
improper installation or maintenance,
particularly if the safety instructions
and other points to note listed are not
or have not been observed in full.

Warning and hazard notices Improper mounting or use can lead to accidents and serious injuries.



The lower bracket should only be mounted if the shelf is installed in a public area with risk of people removing the shelf.

2



 $(\mathsf{E})$ 

The lower bracket should only be mounted if the shelf is installed in a public area with risk of people removing the shelf.