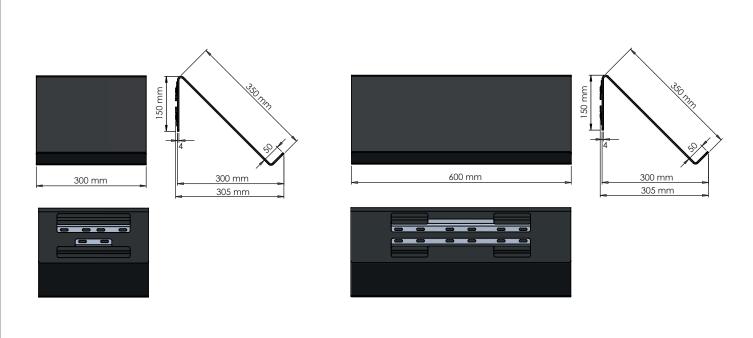

Warning and hazard notices Improper mounting or use can lead to accidents and serious injuries.

The lower bracket should only be mounted if the shelf is installed in a public area with risk of people removing the shelf.

2

 $(\mathsf{E})$ 

The lower bracket should only be mounted if the shelf is installed in a public area with risk of people removing the shelf.