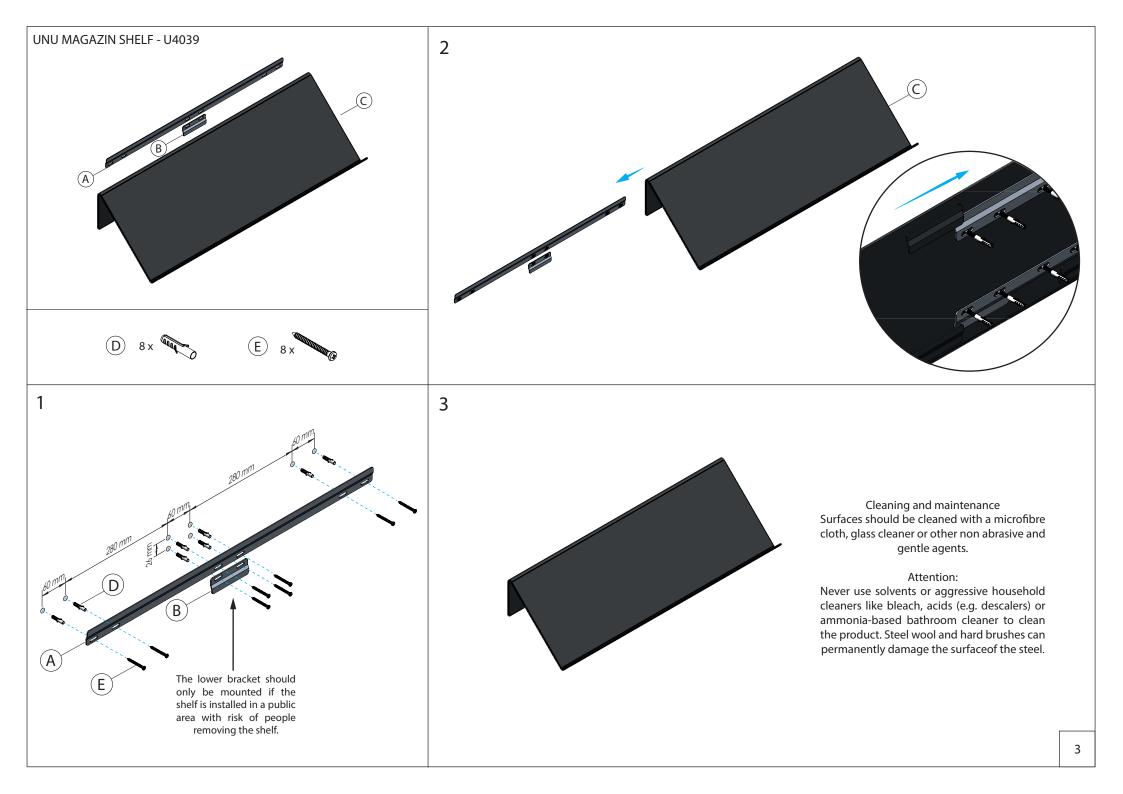

Warning and hazard notices Improper mounting or use can lead to accidents and serious injuries.

The lower bracket should only be mounted if the shelf is installed in a public area with risk of people removing the shelf.

2

 $(\mathsf{E})$ 

The lower bracket should only be mounted if the shelf is installed in a public area with risk of people removing the shelf.