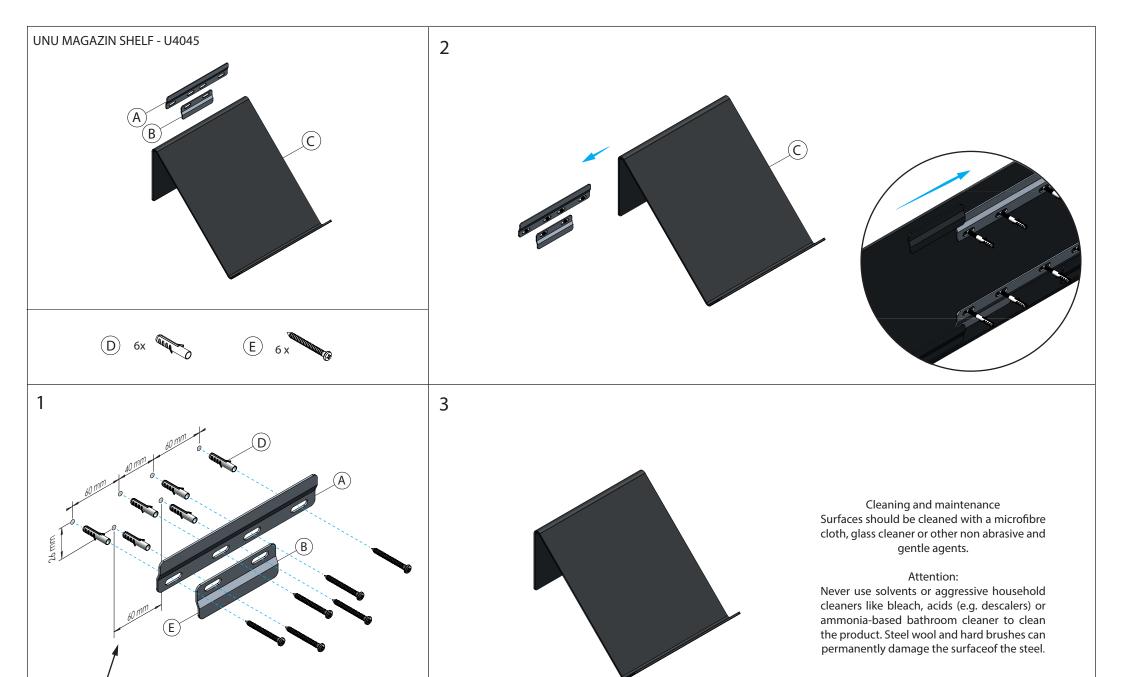

Warning and hazard notices Improper mounting or use can lead to accidents and serious injuries.

The lower bracket should only be mounted if the shelf is installed in a public area with risk of people removing the shelf.

2

 $(\mathsf{E})$ 

The lower bracket should only be mounted if the shelf is installed in a public area with risk of people removing the shelf.