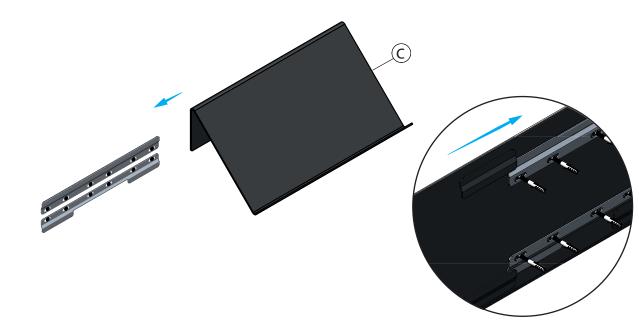

## **Exclusion of liability**

FROST accepts no liability whatsoever for damage to persons or property that occurs or has occurred as a result of improper installation or maintenance, particularly if the safety instructions and other points to note listed are not or have not been observed in full.

# Warning and hazard notices

Improper mounting or use can lead to accidents and serious injuries.







## Cleaning and maintenance

Surfaces should be cleaned with a microfibre cloth, glass cleaner or other non abrasive and gentle agents.

#### Attention:

Never use solvents or aggressive household cleaners like bleach, acids (e.g. descalers) or ammonia-based bathroom cleaner to clean the product. Steel wool and hard brushes can permanently damage the surfaceof the steel.









area with risk of people removing the shelf.





3



# Cleaning and maintenance

Surfaces should be cleaned with a microfibre cloth, glass cleaner or other non abrasive and gentle agents.

#### Attention:

Never use solvents or aggressive household cleaners like bleach, acids (e.g. descalers) or ammonia-based bathroom cleaner to clean the product. Steel wool and hard brushes can permanently damage the surfaceof the steel.









# Cleaning and maintenance

Surfaces should be cleaned with a microfibre cloth, glass cleaner or other non abrasive and gentle agents.

#### Attention:

Never use solvents or aggressive household cleaners like bleach, acids (e.g. descalers) or ammonia-based bathroom cleaner to clean the product. Steel wool and hard brushes can permanently damage the surface