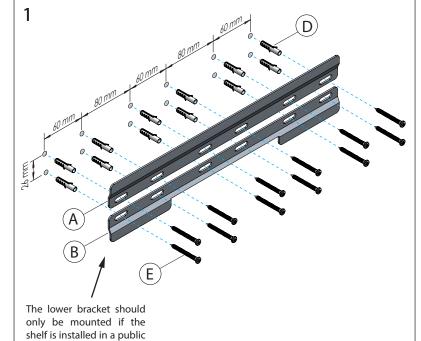

accepts no liability whatsoever for damage to persons or property that occurs or has occurred as a result of improper installation or maintenance, particularly if the safety instructions and other points to note listed are not or have not been observed in full.

# Warning and hazard notices

Improper mounting or use can lead to accidents and serious injuries.







## Cleaning and maintenance

Surfaces should be cleaned with a microfibre cloth, glass cleaner or other non abrasive and gentle agents.

#### Attention:

Never use solvents or aggressive household cleaners like bleach, acids (e.g. descalers) or ammonia-based bathroom cleaner to clean the product. Steel wool and hard brushes can permanently damage the surfaceof the steel.









area with risk of people removing the shelf.





3



# Cleaning and maintenance

Surfaces should be cleaned with a microfibre cloth, glass cleaner or other non abrasive and gentle agents.

#### Attention:

Never use solvents or aggressive household cleaners like bleach, acids (e.g. descalers) or ammonia-based bathroom cleaner to clean the product. Steel wool and hard brushes can permanently damage the surfaceof the steel.









# Cleaning and maintenance

Surfaces should be cleaned with a microfibre cloth, glass cleaner or other non abrasive and gentle agents.

#### Attention:

Never use solvents or aggressive household cleaners like bleach, acids (e.g. descalers) or ammonia-based bathroom cleaner to clean the product. Steel wool and hard brushes can permanently damage the surfaceof the steel.