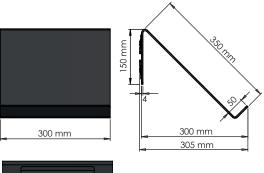

# FROST

# UNU SHELF SYSTEM MAGAZINE SHELVES

Fitting instruction Montageanleitung Monteringsvejledning Monteringsvägledning Montage hanleiding Manuel de montage

U4045-B U4045-W

U4038-B U4038-W





U4039-B U4039-W



Material: Aluminium
Design: Bønnelycke mdd
Manufacturer: FROST A/S, Bavne 32,
DK-8370 Hadsten. www.frost.dk

#### UNU MAGAZINE SHELVES

















## **Exclusion of liability**

FROST accepts no liability whatsoever for damage to persons or property that occurs or has occurred as a result of improper installation or maintenance, particularly if the safety instructions and other points to note listed are not or have not been observed in full.

# Warning and hazard notices

Improper mounting or use can lead to accidents and serious injuries.







## Cleaning and maintenance

Surfaces should be cleaned with a microfibre cloth, glass cleaner or other non abrasive and gentle agents.

#### Attention:

Never use solvents or aggressive household cleaners like bleach, acids (e.g. descalers) or ammonia-based bathroom cleaner to clean the product. Steel wool and hard brushes can permanently damage the surfaceof the steel.