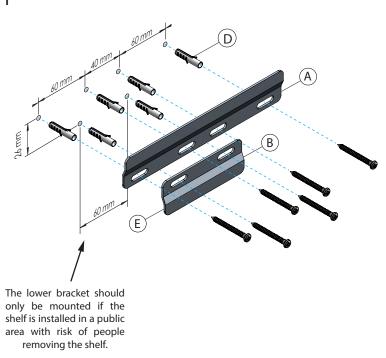

# FROST

# UNU SHELF SYSTEM MAGAZINE SHELVES

Fitting instruction Montageanleitung Monteringsvejledning Monteringsvägledning Montage hanleiding Manuel de montage

U4045-B U4045-W

U4038-B U4038-W





U4039-B U4039-W



Material: Aluminium
Design: Bønnelycke mdd
Manufacturer: FROST A/S, Bavne 32,
DK-8370 Hadsten. www.frost.dk

#### UNU MAGAZINE SHELVES

















## **Exclusion of liability**

FROST accepts no liability whatsoever for damage to persons or property that occurs or has occurred as a result of improper installation or maintenance, particularly if the safety instructions and other points to note listed are not or have not been observed in full.

# Warning and hazard notices

Improper mounting or use can lead to accidents and serious injuries.







## Cleaning and maintenance

Surfaces should be cleaned with a microfibre cloth, glass cleaner or other non abrasive and gentle agents.

#### Attention:

Never use solvents or aggressive household cleaners like bleach, acids (e.g. descalers) or ammonia-based bathroom cleaner to clean the product. Steel wool and hard brushes can permanently damage the surfaceof the steel.









area with risk of people removing the shelf.





3



# Cleaning and maintenance

Surfaces should be cleaned with a microfibre cloth, glass cleaner or other non abrasive and gentle agents.

#### Attention:

Never use solvents or aggressive household cleaners like bleach, acids (e.g. descalers) or ammonia-based bathroom cleaner to clean the product. Steel wool and hard brushes can permanently damage the surfac