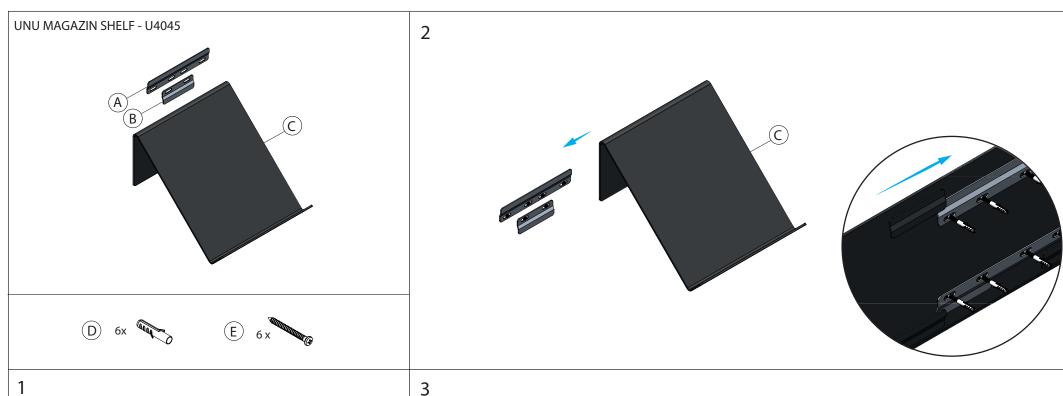

# FROST

# UNU SHELF SYSTEM MAGAZINE SHELVES

Fitting instruction Montageanleitung Monteringsvejledning Monteringsvägledning Montage hanleiding Manuel de montage

U4045-B U4045-W

U4038-B U4038-W





U4039-B U4039-W



Material: Aluminium
Design: Bønnelycke mdd
Manufacturer: FROST A/S, Bavne 32,
DK-8370 Hadsten. www.frost.dk

#### UNU MAGAZINE SHELVES

















## **Exclusion of liability**

FROST accepts no liability whatsoever for damage to persons or property that occurs or has occurred as a result of improper installation or maintenance, particularly if the safety instructions and other points to note listed are not or have not been observed in full.

# Warning and hazard notices

Improper mounting or use can lead to accidents and serious injuries.







## Cleaning and maintenance

Surfaces should be cleaned with a microfibre cloth, glass cleaner or other non abrasive and gentle agents.

#### Attention:

Never use solvents or aggressive household cleaners like bleach, acids (e.g. descalers) or ammonia-based bathroom cleaner to clean the product. Steel wool and hard brushes can permanently damage the surfaceof the steel.









area with risk of people removing the shelf.





3



# Cleaning and maintenance

Surfaces should be cleaned with a microfibre cloth, glass cleaner or other non abrasive and gentle agents.

#### Attention:

Never use solvents or aggressive household cleaners like bleach, acids (e.g. descalers) or ammonia-based bathroom cleaner to clean the product. Steel wool and hard brushes can permanently damage the surf