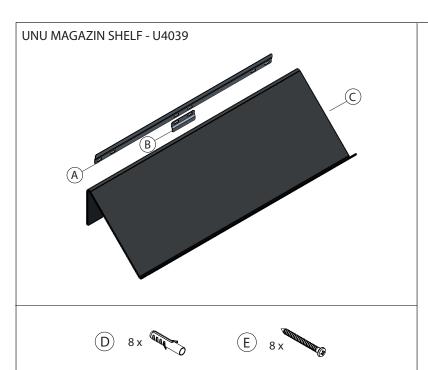

and maintenance

Surfaces should be cleaned with a microfibre cloth, glass cleaner or other non abrasive and gentle agents.

#### Attention:

Never use solvents or aggressive household cleaners like bleach, acids (e.g. descalers) or ammonia-based bathroom cleaner to clean the product. Steel wool and hard brushes can permanently damage the surfaceof the steel.









area with risk of people removing the shelf.





3



# Cleaning and maintenance

Surfaces should be cleaned with a microfibre cloth, glass cleaner or other non abrasive and gentle agents.

#### Attention:

Never use solvents or aggressive household cleaners like bleach, acids (e.g. descalers) or ammonia-based bathroom cleaner to clean the product. Steel wool and hard brushes can permanently damage the surfaceof the steel.









# Cleaning and maintenance

Surfaces should be cleaned with a microfibre cloth, glass cleaner or other non abrasive and gentle agents.

#### Attention:

Never use solvents or aggressive household cleaners like bleach, acids (e.g. descalers) or ammonia-based bathroom cleaner to clean the product. Steel wool and hard brushes can permanently damage the surfaceof the steel.