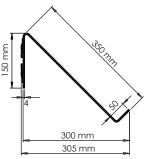

# FROST

# UNU SHELF SYSTEM MAGAZINE SHELVES

Fitting instruction Montageanleitung Monteringsvejledning Monteringsvägledning Montage hanleiding Manuel de montage

U4045-B U4045-W

U4038-B U4038-W





U4039-B U4039-W



Material: Aluminium
Design: Bønnelycke mdd
Manufacturer: FROST A/S, Bavne 32,
DK-8370 Hadsten. www.frost.dk

#### UNU MAGAZINE SHELVES

















## **Exclusion of liability**

FROST accepts no liability whatsoever for damage to persons or property that occurs or has occurred as a result of improper installation or maintenance, particularly if the safety instructions and other points to note listed are not or have not been observed in full.

# Warning and hazard notices

Improper mounting or use can lead to accidents and serious injuries.







## Cleaning and maintenance

Surfaces should be cleaned with a microfibre cloth, glass cleaner or other non abrasive and gentle agents.

#### Attention:

Never use solvents or aggressive household cleaners like bleach, acids (e.g. descalers) or ammonia-based bathroom cleaner to clean the product. Steel wool and hard brushes can permanently damage the surfaceof the steel.