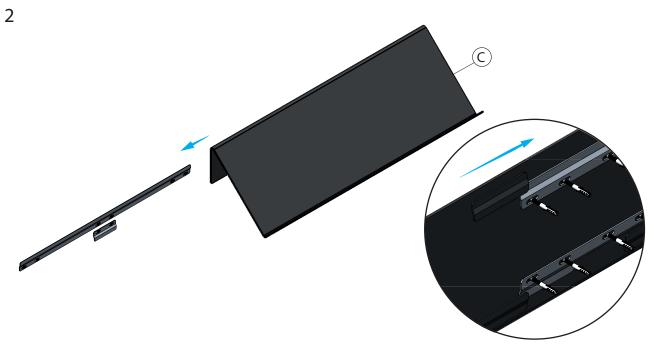

d maintenance

Surfaces should be cleaned with a microfibre cloth, glass cleaner or other non abrasive and gentle agents.

#### Attention:

Never use solvents or aggressive household cleaners like bleach, acids (e.g. descalers) or ammonia-based bathroom cleaner to clean the product. Steel wool and hard brushes can permanently damage the surfaceof the steel.









area with risk of people removing the shelf.





3



# Cleaning and maintenance

Surfaces should be cleaned with a microfibre cloth, glass cleaner or other non abrasive and gentle agents.

#### Attention:

Never use solvents or aggressive household cleaners like bleach, acids (e.g. descalers) or ammonia-based bathroom cleaner to clean the product. Steel wool and hard brushes can permanently damage the surfaceof the steel.









# Cleaning and maintenance

Surfaces should be cleaned with a microfibre cloth, glass cleaner or other non abrasive and gentle agents.

#### Attention:

Never use solvents or aggressive household cleaners like bleach, acids (e.g. descalers) or ammonia-based bathroom cleaner to clean the product. Steel wool and hard brushes can permanently damage the surfaceof the steel.