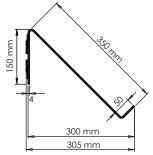

# FROST

# UNU SHELF SYSTEM MAGAZINE SHELVES

Fitting instruction Montageanleitung Monteringsvejledning Monteringsvägledning Montage hanleiding Manuel de montage

U4045-B U4045-W

U4038-B U4038-W





U4039-B U4039-W



Material: Aluminium
Design: Bønnelycke mdd
Manufacturer: FROST A/S, Bavne 32,
DK-8370 Hadsten. www.frost.dk

#### UNU MAGAZINE SHELVES

















## **Exclusion of liability**

FROST accepts no liability whatsoever for damage to persons or property that occurs or has occurred as a result of improper installation or maintenance, particularly if the safety instructions and other points to note listed are not or have not been observed in full.

# Warning and hazard notices

Improper mounting or use can lead to accidents and serious injuries.







## Cleaning and maintenance

Surfaces should be cleaned with a microfibre cloth, glass cleaner or other non abrasive and gentle agents.

#### Attention:

Never use solvents or aggressive household cleaners like bleach, acids (e.g. descalers) or ammonia-based bathroom cleaner to clean the product. Steel wool and hard brushes can permanently damage the surfaceof the steel.









area with