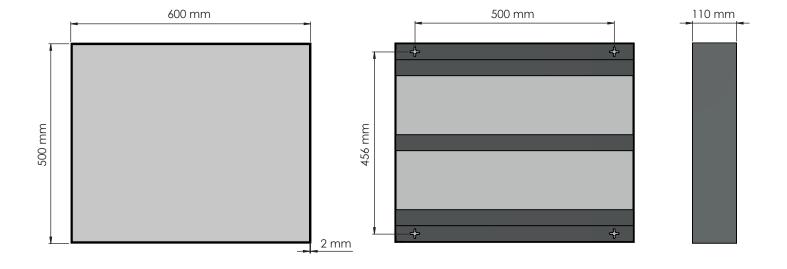

UNU MIRROR 4127

www.frostdenmark.com

U4127-B

U4127-W

Material: Aluminium Design: Bønnelycke mdd Manufacturer: FROST A/S, Bavne Alle 32, DK-8370 Hadsten