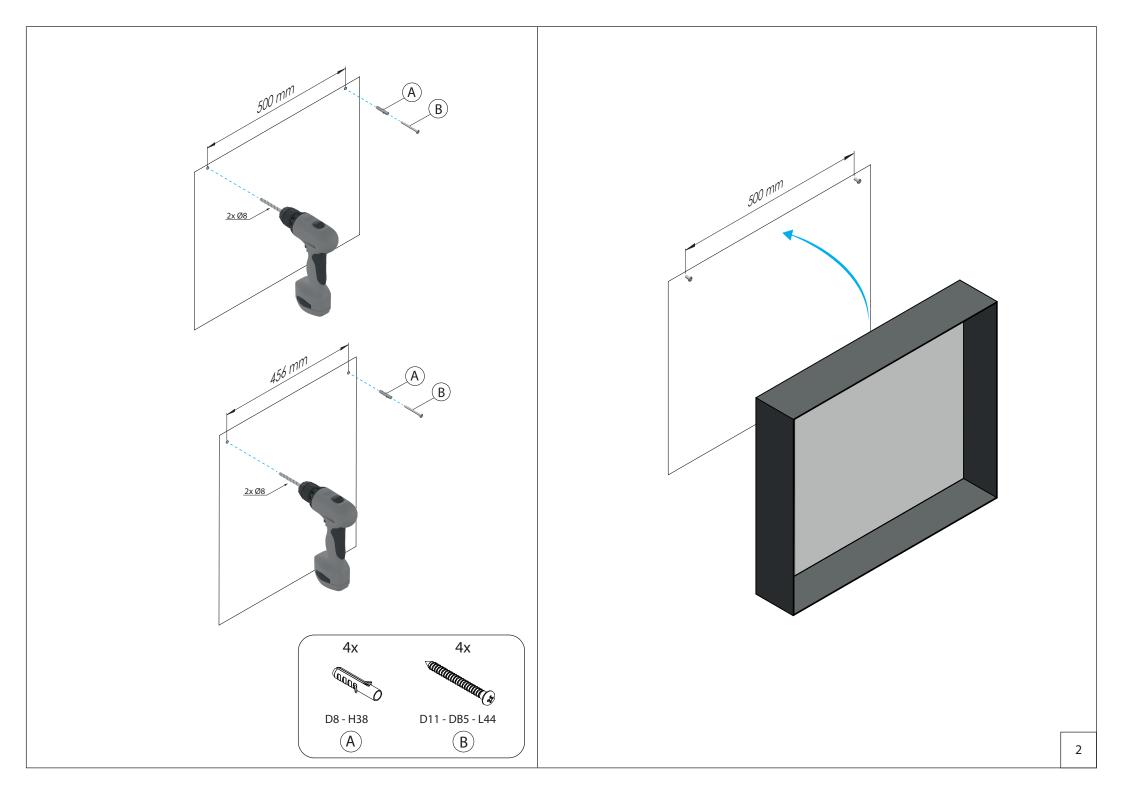

## Warning and hazard notices

Improper mounting or use can lead to accidents and serious injuries.