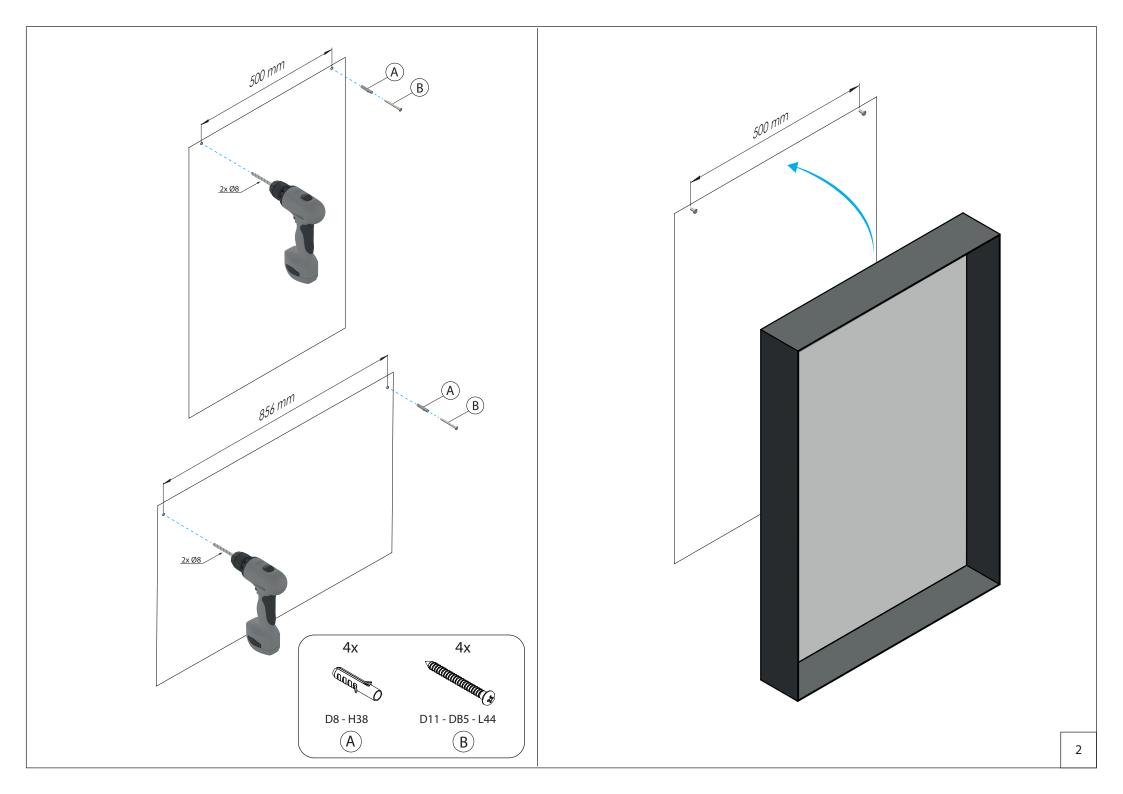

, 8370 Hadsten



### **Exclusion of liability**

FROST accepts no liability whatsoever for damage to persons or property that occurs or has occurred as a result of improper installation or maintenance, particularly if the safety instructions and other points to note listed are not or have not been observed in full.

#### Warning and hazard notices

Improper mounting or use can lead to accidents and serious injuries.

#### Cleaning and maintenance

Surfaces should be cleaned with a microfibre cloth, glass cleaner or other non abrasive and gentle agents.

#### Attention:

Never use solvents or aggressive household cleaners like bleach, acids (e.g. descalers) or ammonia-based bathroom cleaner to clean the product. Steel wool and hard brushes can permanently damage the surface of the steel.