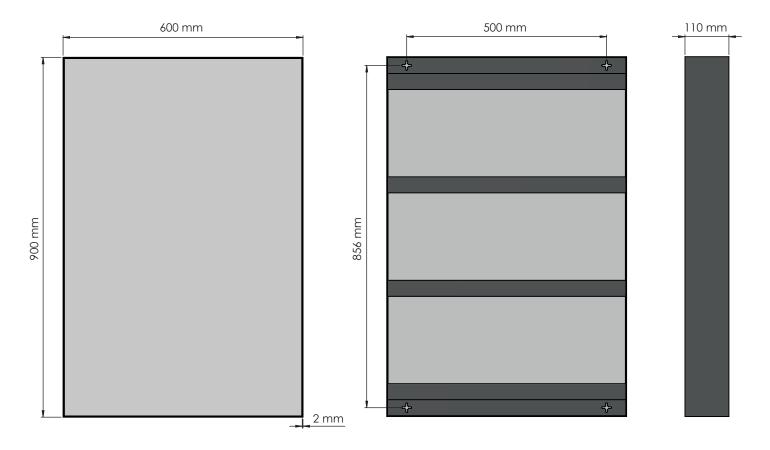

## UNU MIRROR 4128

www.frostdenmark.com

Matt White: U4128-W

Material: Aluminium Design: Bønnelycke mdd Manufacturer: FROST A/S Bavne Alle 32, 8370 Hadsten