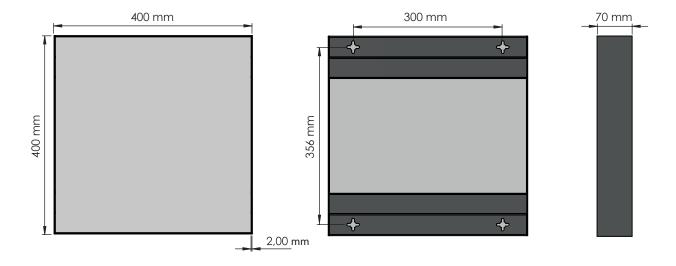

# UNU MIRROR 4132

www.frostdenmark.com

Matt Black: U4132-B

Matt White: U4132-W

Material: Aluminium Design: Bønnelycke mdd Manufacturer: FROST A/S Bavne Alle 32, DK-8370 Hadsten Mounting: horizontally or vertically