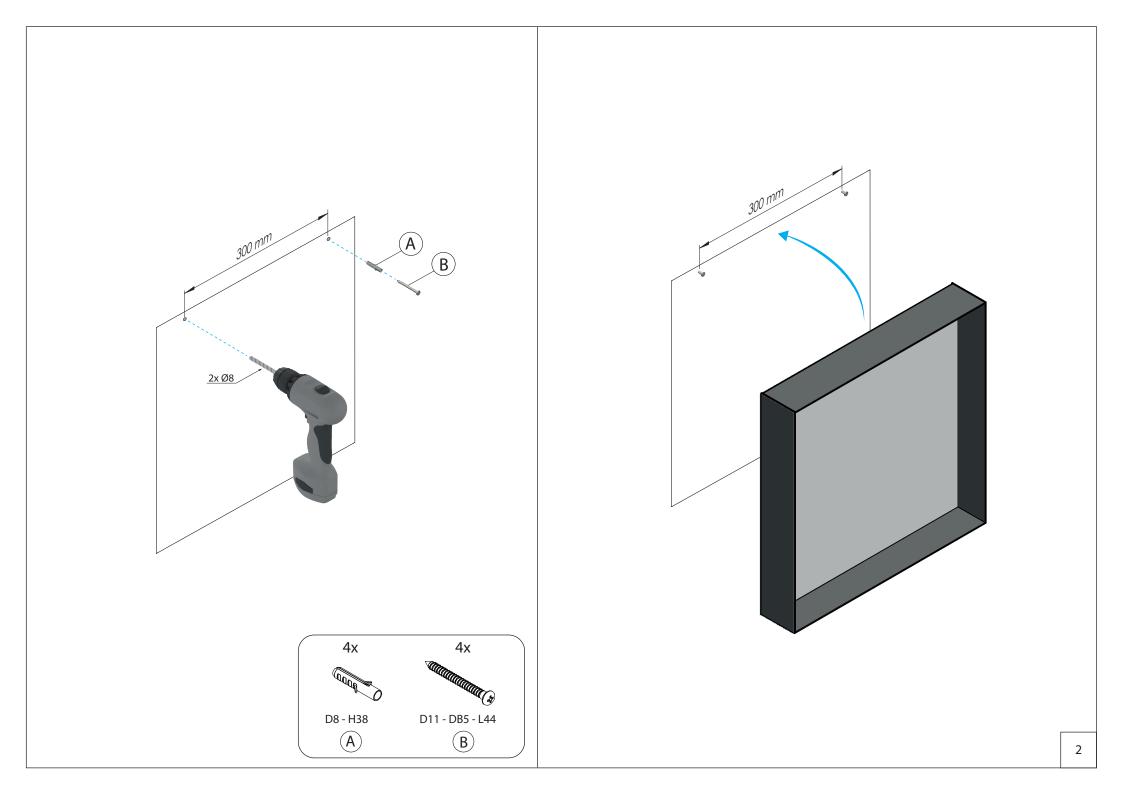

### Warning and hazard notices

Improper mounting or use can lead to accidents and serious injuries.