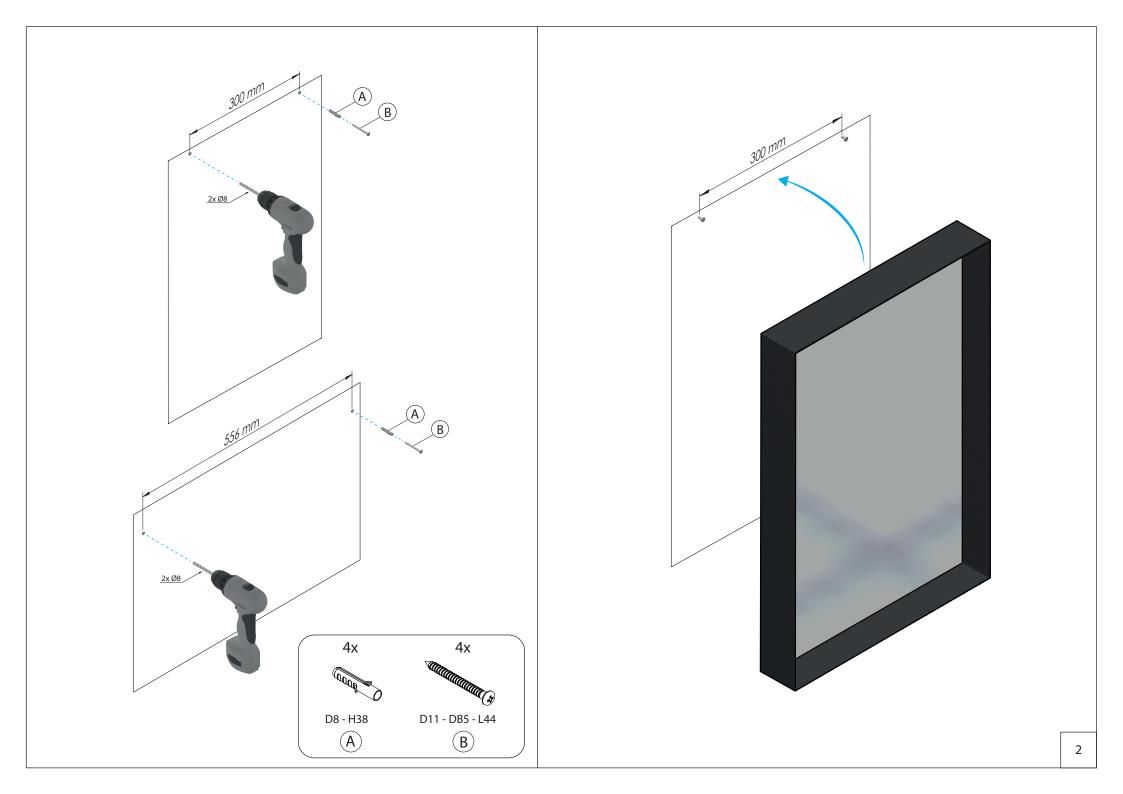

## UNU MIRROR 4133

www.frostdenmark.com

U4133-W » matt white

Material: Aluminium Design: Bønnelycke mdd Manufacturer: FROST A/S, Bavne Alle 32, DK-8370 Hadsten Mounting: horizontally or vertically

Exclusion of liability
FROST accepts no liability whatsoever
for damage to persons or property that
occurs or has occurred as a result of
improper installation or maintenance,
particularly if the safety instructions
and other points to note listed are not
or have not been observed in full.