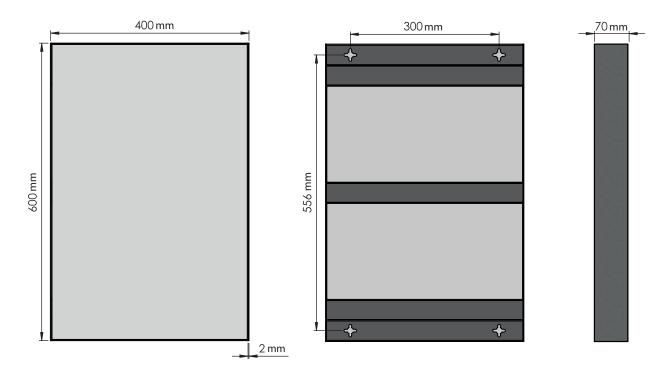

## UNU MIRROR 4133

www.frostdenmark.com

U4133-W » matt white

Material: Aluminium Design: Bønnelycke mdd Manufacturer: FROST A/S, Bavne Alle 32, DK-8370 Hadsten Mounting: horizontally or vertically

Exclusion of liability
FROST accepts no liability whatsoever
for damage to persons or property that
occurs or has occurred as a result of
improper installation or maintenance,
particularly if the safety instructions
and other points to note listed are not
or have not been observed in full.