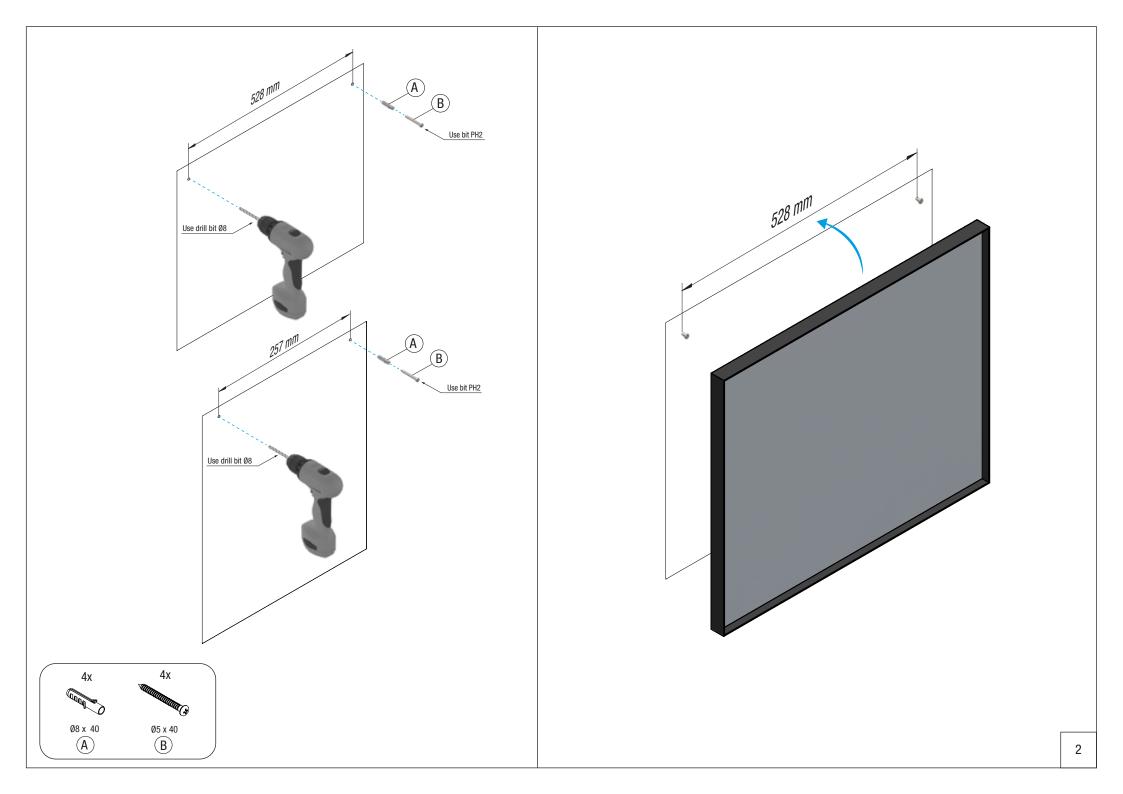

## Warning and hazard notices

Improper mounting or use can lead to accidents and serious injuries.