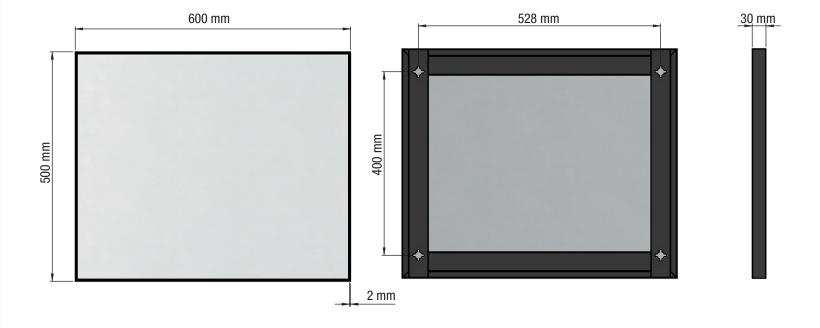

# UNU MIRROR 4135

www.frostdenmark.com

U4135-B » matt black

U4135-W » matt white

Material: Aluminium Design: Bønnelycke mdd Manufacturer: FROST A/S, Bavne Alle 32, DK-8370 Hadsten Mounting: horizontally or vertically