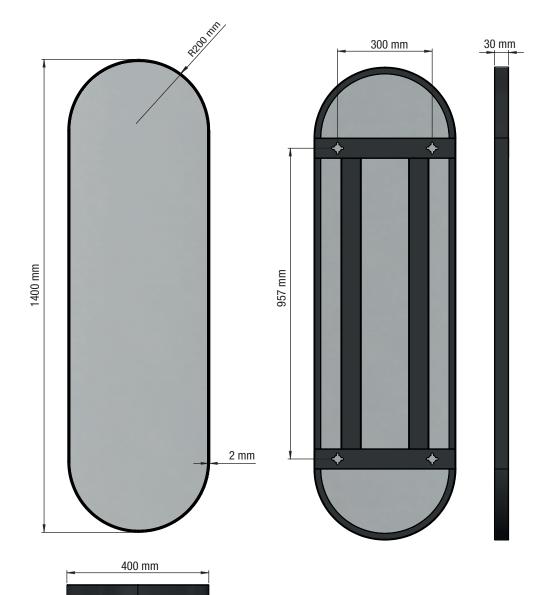

# UNU MIRROR 4139

www.frostdenmark.com

Material: Aluminium
Design: Bønnelycke mdd
Manufacturer: FROST A/S
Bavne Alle 32, DK-8370 Hadsten

## Mounting: horizontally or vertically