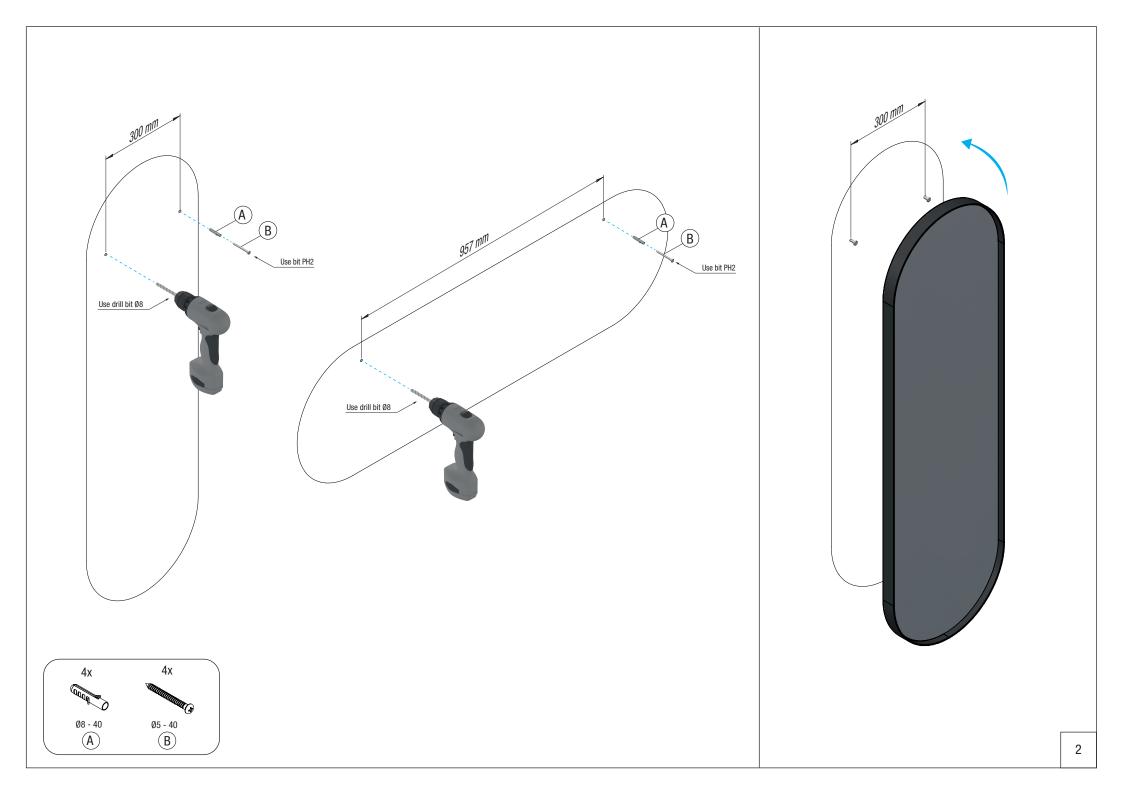

## Mounting: horizontally or vertically

Warning and hazard notices Improper mounting or use can lead to accidents and serious injuries.