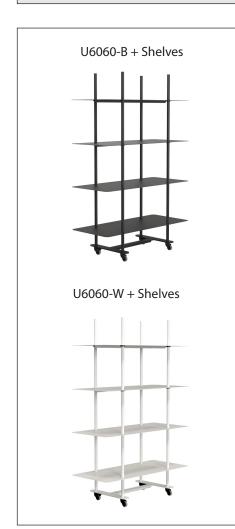

# **FROST**

BUKTO SHELF STAND

Fitting instruction Montageanleitung Monteringsvejledning Monteringsvägledning Montage hanleiding Manuel de montage

U6060

## Shelves are purchased separately