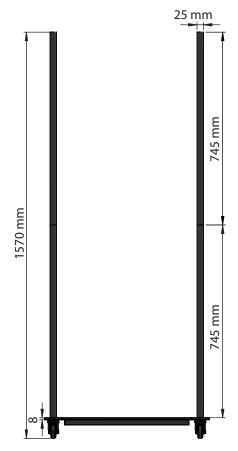

#### U6060-638

Height: 23 mm Widt: 638 mm Projection: 450 mm Shelf thickness: 3 mm

#### U6061-638

Height: 80 mm Widt: 638 mm Projection: 450 mm Shelf thickness: 3 mm

#### U6060-1038

Height: 23 mm Widt: 1038 mm Projection: 450 mm Shelf thickness: 3 mm