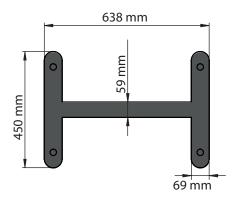

#### U6060-638

Height: 23 mm Widt: 638 mm Projection: 450 mm Shelf thickness: 3 mm

#### U6061-638

Height: 80 mm Widt: 638 mm Projection: 450 mm Shelf thickness: 3 mm

#### U6060-1038

Height: 23 mm Widt: 1038 mm Projection: 450 mm Shelf thickness: 3 mm