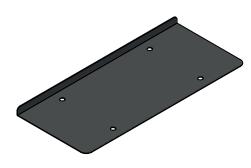

#### U6061-638

Height: 80 mm Widt: 638 mm Projection: 450 mm Shelf thickness: 3 mm