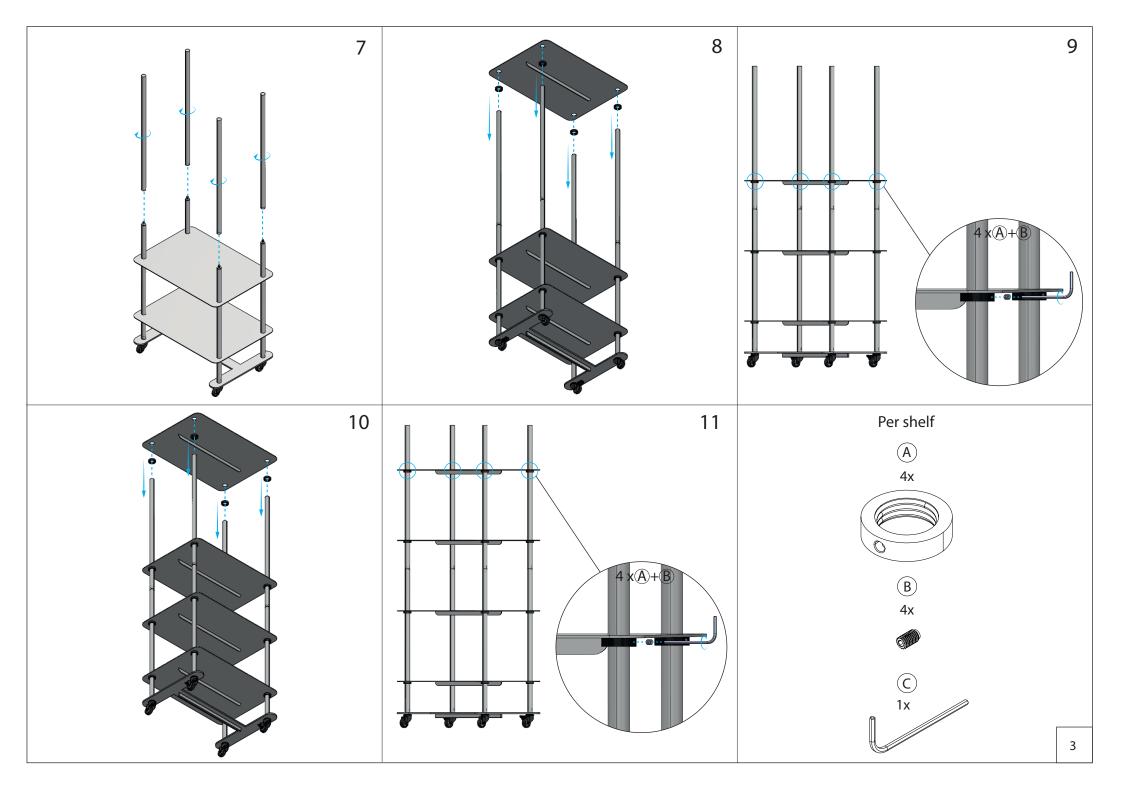

#### Cleaning and maintenance

Powder coated surfaces should be cleaned with a microfibre cloth, glass cleaner or other non abrasive and gentle agents.

#### Attention:

Never use solvents or aggressive household cleaners like bleach, acids (e.g. descalers) or ammonia-based bathroom cleaner to clean the product. Steel wool and hard brushes can permanently damage the surfaceof the steel.

### **Exclusion of liability**

FROST accepts no liability whatsoever for damage to persons or property that occurs or has occurred as a result of improper installation or maintenance, particularly if the safety instructions and other points to note listed are not or have not been observed in full.

#### Warning and hazard notices

Improper mounting or use can lead to accidents and serious injuries.