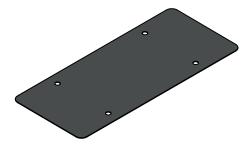

#### U6061-638

Height: 80 mm Widt: 638 mm Projection: 450 mm Shelf thickness: 3 mm