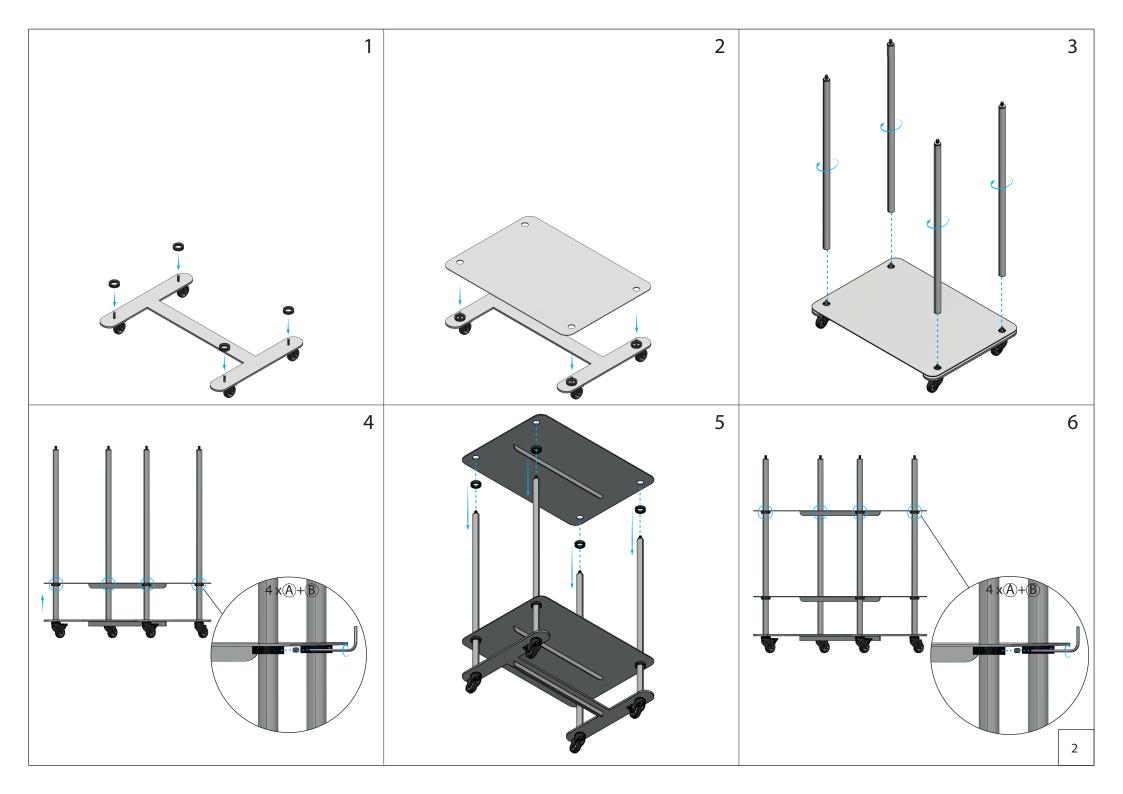

m



#### Cleaning and maintenance

Powder coated surfaces should be cleaned with a microfibre cloth, glass cleaner or other non abrasive and gentle agents.

#### Attention:

Never use solvents or aggressive household cleaners like bleach, acids (e.g. descalers) or ammonia-based bathroom cleaner to clean the product. Steel wool and hard brushes can permanently damage the surfaceof the steel.

### **Exclusion of liability**

FROST accepts no liability whatsoever for damage to persons or property that occurs or has occurred as a result of improper installation or maintenance, particularly if the safety instructions and other points to note listed are not or have not been observed in full.

#### Warning and hazard notices

Improper mounting or use can lead to accidents and serious injuries.