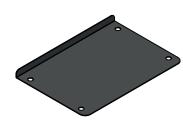

#### U6060-638

Height: 23 mm Widt: 638 mm Projection: 450 mm Shelf thickness: 3 mm

#### U6060-1038

Height: 23 mm Widt: 1038 mm Projection: 450 mm Shelf thickness: 3 mm