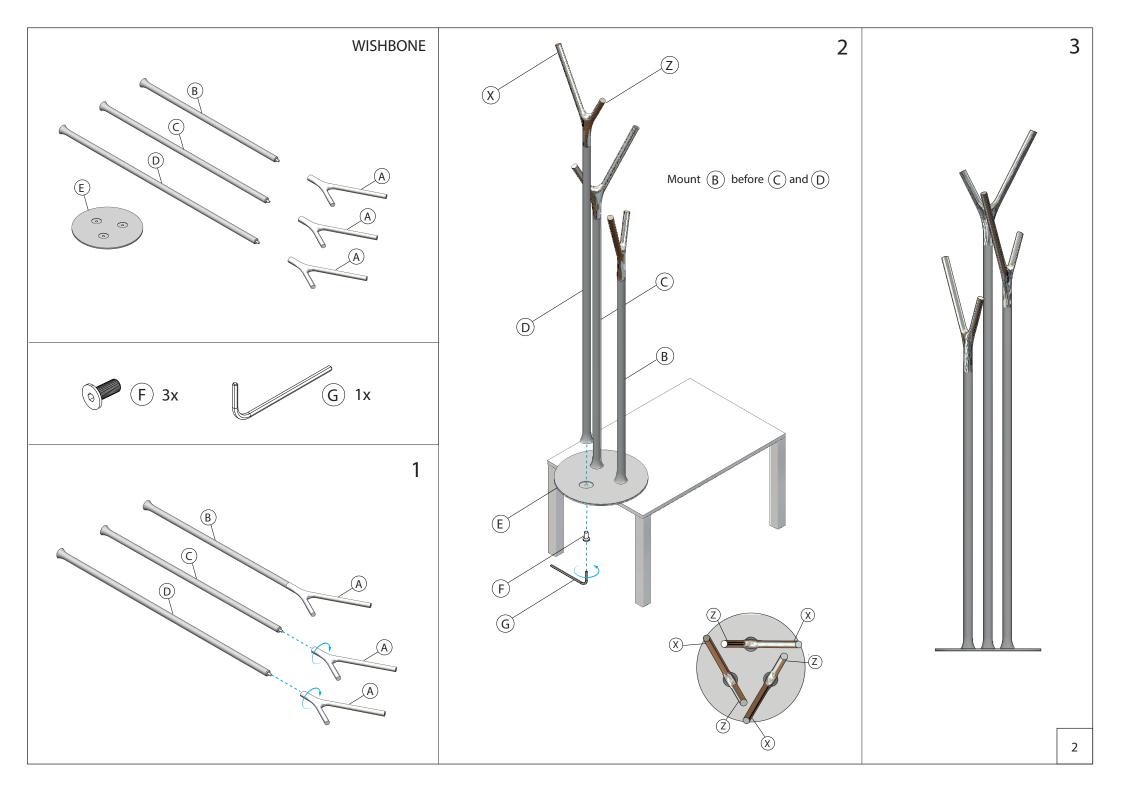

### Warning and hazard notices

Improper mounting or use can lead to accidents and serious injuries.