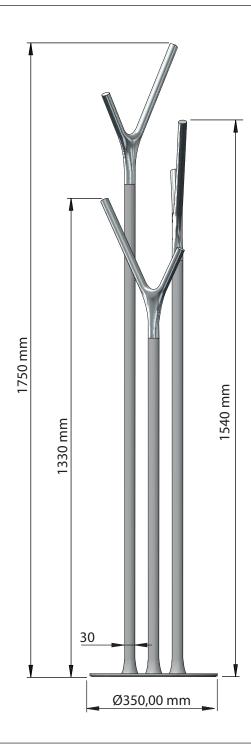

# FROST

SIGNATURE WISHBONE

Fitting instruction Montageanleitung Monteringsvejledning Monteringsvägledning Montage hanleiding Manuel de montage

Material: Steel, Stainless steel Colors: Black/ polished, Black/ copper, Black/gold, Black/black, White/ polished, White/ copper, White/gold,

Brushed/ polished

**Design:** Busk+Hertzog

**Manufacturer:** FROST A/S, Bavne Alle 32, DK-8370 Hadsten. www.frostdenmark.com