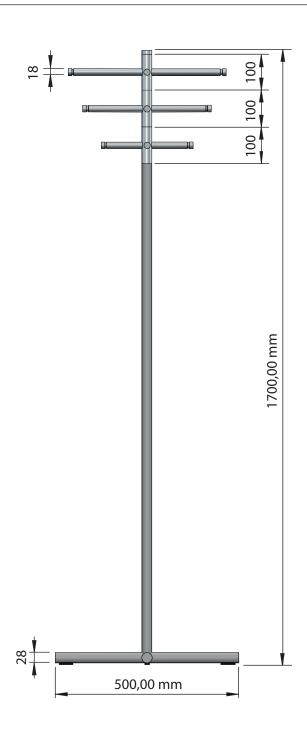

**SIGNATURE CROSSWAY** 

Fitting instruction Montageanleitung Monteringsvejledning Monteringsvägledning Montage hanleiding Manuel de montage



Material: Stainless steel, AISI 304

**Design:** busk+hertzog

Manufacturer: FROST A/S, Bavne Alle 32,

DK-8370 Hadsten, www.frost.dk



## Cleaning and maintenance

Surfaces should be cleaned with a microfibre cloth, glass cleaner or other non abrasive and gentle agents.

### Attention:

Never use solvents or aggressive household cleaners like bleach, acids (e.g. descalers) or ammonia-based bathroom cleaner to clean the product. Steel wool and hard brushes can permanently damage the surfaceof the steel.

# **Exclusion of liability**

FROST accepts no liability whatsoever for damage to persons or property that occurs or has occurred as a result of improper installation or maintenance, particularly if the safety instructions and other points to note listed are not or have not been observed in full.

## Warning and hazard notices

Improper mounting or use can lead to accidents and serious injuries.