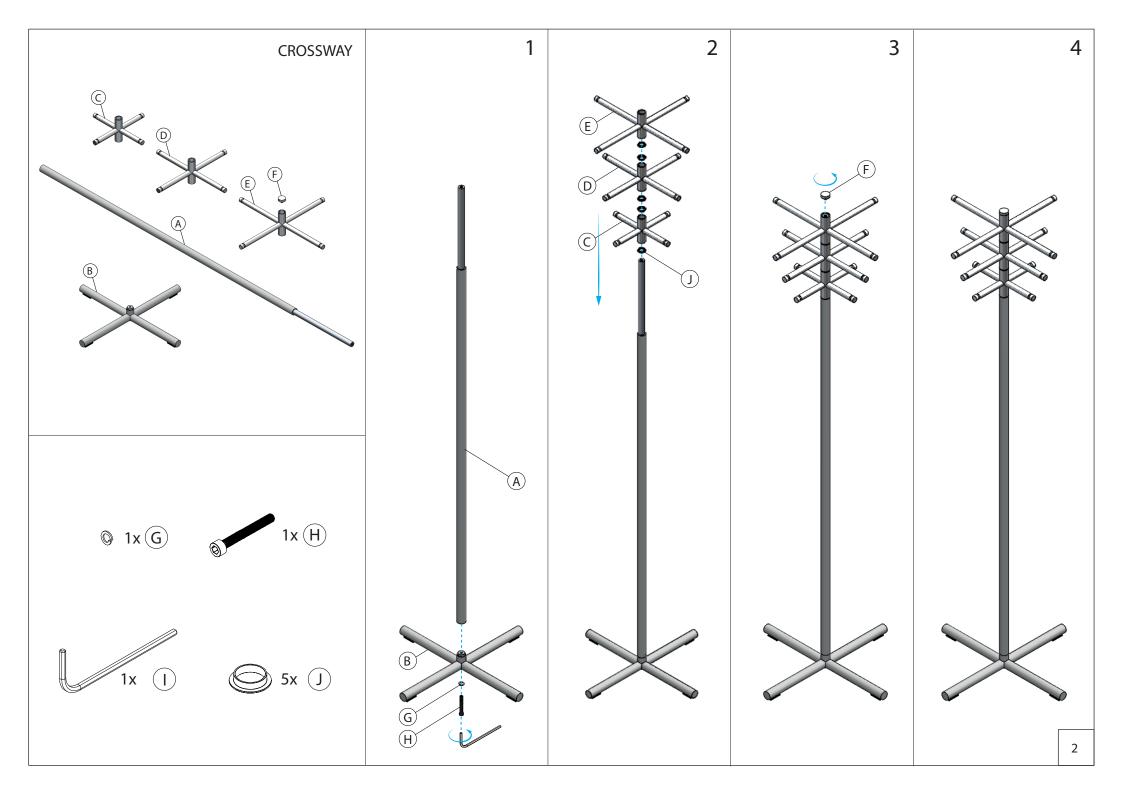

Hadsten, www.frost.dk



## Cleaning and maintenance

Surfaces should be cleaned with a microfibre cloth, glass cleaner or other non abrasive and gentle agents.

### Attention:

Never use solvents or aggressive household cleaners like bleach, acids (e.g. descalers) or ammonia-based bathroom cleaner to clean the product. Steel wool and hard brushes can permanently damage the surfaceof the steel.

# **Exclusion of liability**

FROST accepts no liability whatsoever for damage to persons or property that occurs or has occurred as a result of improper installation or maintenance, particularly if the safety instructions and other points to note listed are not or have not been observed in full.

## Warning and hazard notices

Improper mounting or use can lead to accidents and serious injuries.