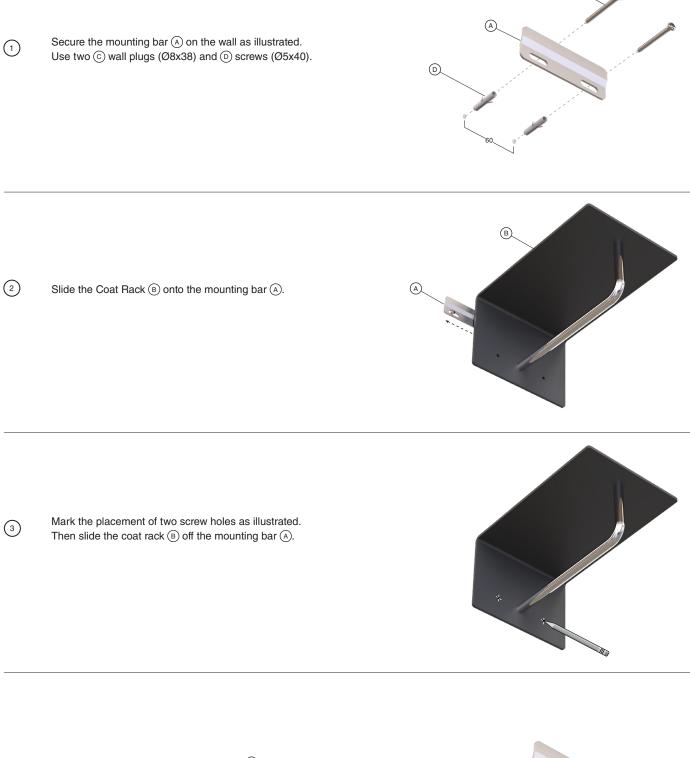

(4)

Drill the marked holes and insert the two E wall plugs (Ø6x30). Then slide the coat rack B back on to the mounting bar A.

 $\bigcirc$ 