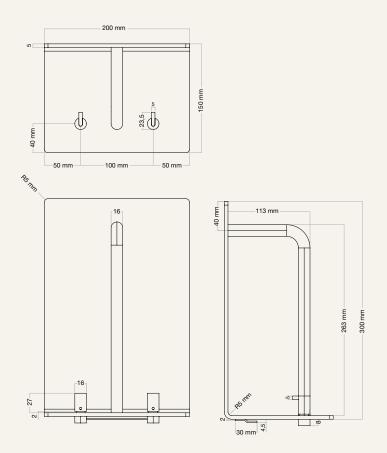

# UNU SHELVES COAT RACK 4016

PRODUCT DETAILS, TECHNICAL DETAILS AND FITTING INSTRUCTIONS

ITEM NUMBERS: U4016-B, U4016-CB, U4016-GB, U4016-BB, U4016-W, U4016-CW, U4016-GW

MATERIAL: ALUMINIUM / STAINLESS STEEL DESIGNED BY BØNNELYCKE MDD