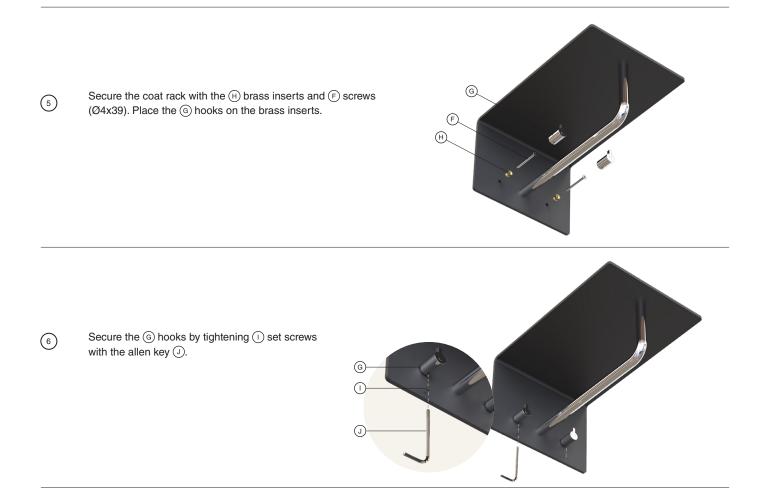

(4)

Drill the marked holes and insert the two E wall plugs (Ø6x30). Then slide the coat rack B back on to the mounting bar A.

 $\bigcirc$ 